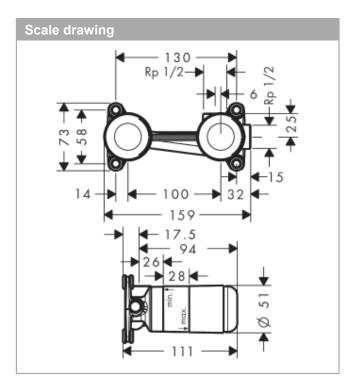

## product features

- · variable positioning of the mixer system, can be left or right of the spout
- · easy orientation due to support surfaces for the spirit level
- with building protection cover against contamination during assembly
- with dimension indication for exact determination of the installation depth
- · with pre-mounted fastening lugs for mounting in drywall and solidwall
- · sound-decoupled installation
- · connection dimension: DN15
- · minimum mounting depth: 44 mm
- · maximum mounting depth: 72 mm