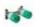

## Basic set for single lever basin mixer for concealed installation wall-mounted

Surfaces: n.a. Article Number: 13622180

| Spare part list Year of production: >12/09 |                                  |          |   |   |
|--------------------------------------------|----------------------------------|----------|---|---|
|                                            |                                  |          |   |   |
| 1                                          | O-ring 18x2,5                    | 98139000 | - | 1 |
| 2                                          | O-ring 24x3                      | 92112000 | - | 1 |
| 3                                          | extension set 25 mm for 13622180 | 31971000 | - | 1 |
| 4                                          | O-ring 34x2                      | 98383000 | - | 1 |