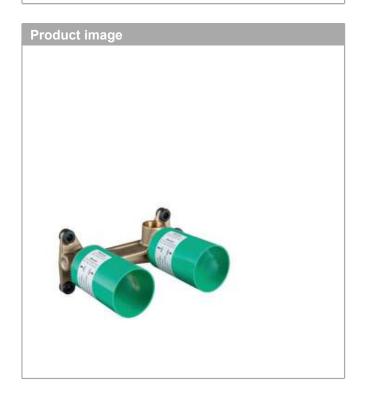

## Basic set for single lever basin mixer for concealed installation wall-mounted

Surfaces: n.a. Article Number: 13622180

## product features

- · variable positioning of the mixer system, can be left or right of the spout
- · easy orientation due to support surfaces for the spirit level
- with building protection cover against contamination during assembly
- with dimension indication for exact determination of the installation depth
- · with pre-mounted fastening lugs for mounting in drywall and solidwall
- · sound-decoupled installation
- · connection dimension: DN15
- · minimum mounting depth: 44 mm
- · maximum mounting depth: 72 mm