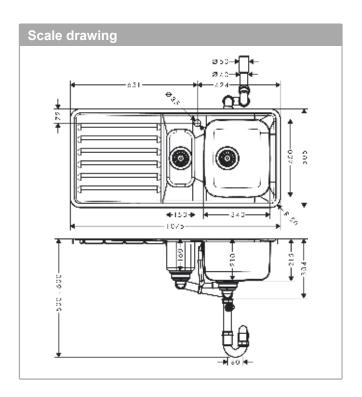

### product features

- · consists of: built-in sink, manual waste set with siphon
- cut-out dimensions: 1055 x 485 mm
- · material: stainless steel
- · number of bowls: 1 main bowl and 1 additional bowl
- · with drainage
- tap hole for drilling is predefined (see scale drawing), without tap hole
- orientation: reversiblecabinet size: 60 cm
- · type of installation: flat on the countertop (self-rimming) or flush-mount installation
- position overflow: on the side of the bowl under drainboard
- tap ledge reinforcing for a tight and stable seating of the kitchen mixer
- corner radius: 70 mm
  sink depth: 210 mm
  depth half sink: 160 mm