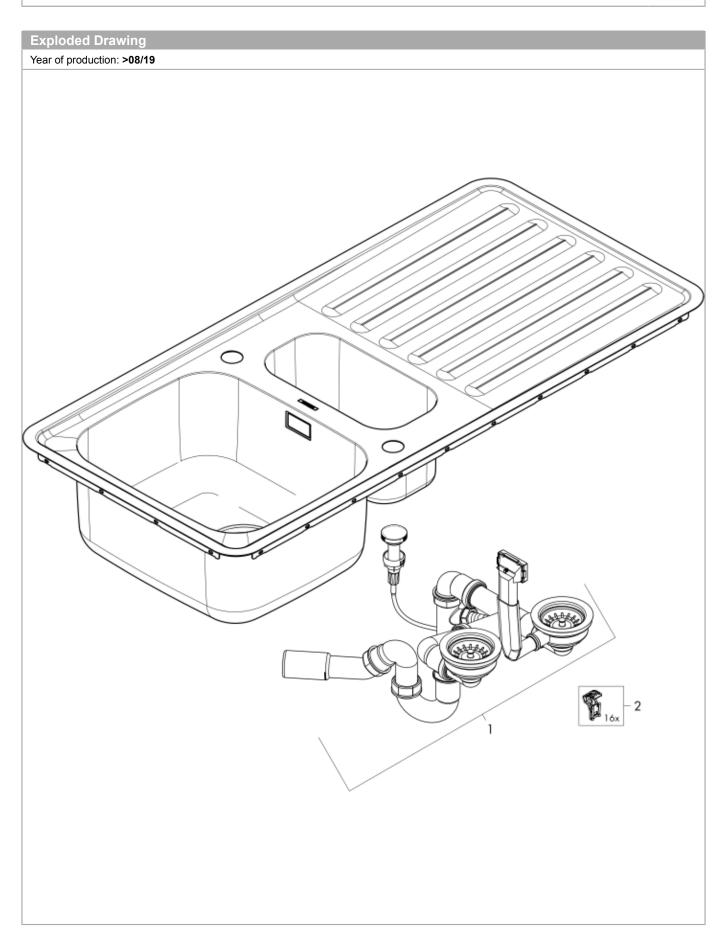

# Spare part list Year of production: >08/19 Pos. Description Article Number Price PU 1 waste 93512000 1 2 mounting kit 92960000 1