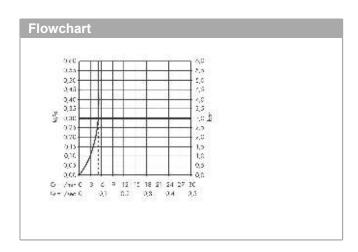

## product features

· consists of: single lever basin mixer, waste set

· ComfortZone 70

· projection: 89 mm

· spray type: normal spray

· swiveling spray former

· maximum flow rate at 3 bar: 5 l/min

· ceramic cartridge