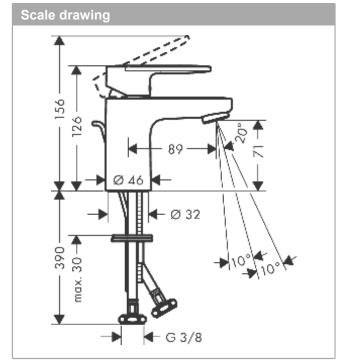

## product features

· consists of: single lever basin mixer, waste set

· ComfortZone 70

· projection: 89 mm

· spray type: normal spray

· swiveling spray former

· maximum flow rate at 3 bar: 5 l/min

· ceramic cartridge

· temperature limitation adjustable

· suitable for continuous flow water heaters

· pop-up waste set G 11/4

· material waste set: synthetic

· connection type: G 3/4 connections

· connection dimension: DN15

Vernis Blend