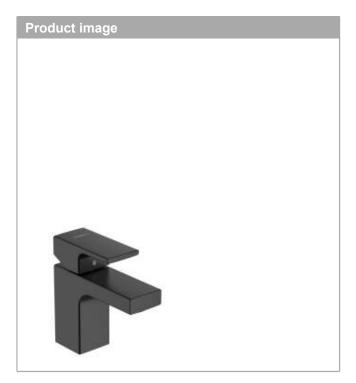

**Vernis Shape** 

Single lever basin mixer 70 with isolated water conduction and pop-up waste set

Surfaces: Matt Black Article Number: 71560670

· connection type: G 3/8 connections

· connection dimension: DN15

**Vernis Shape** 

Single lever basin mixer 70 with isolated water conduction and pop-up waste set Surfaces: Matt Black Article Number: 71560670