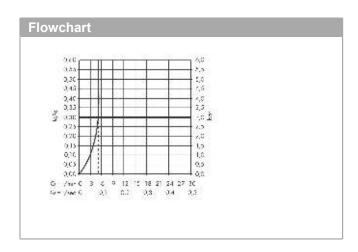

## product features

· consists of: single lever basin mixer, waste set

· ComfortZone 70

· projection: 89 mm

· spray type: normal spray

· swiveling spray former

· maximum flow rate at 3 bar: 5 l/min

· ceramic cartridge