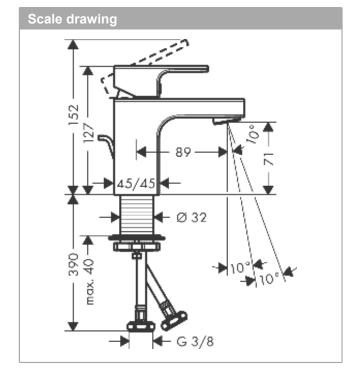

## product features

· consists of: single lever basin mixer, waste set

· ComfortZone 70

· projection: 89 mm

· spray type: normal spray

· swiveling spray former

· maximum flow rate at 3 bar: 5 l/min

· ceramic cartridge

· temperature limitation adjustable

· with isolated water conduction - without contact with nickel and lead

· suitable for continuous flow water heaters

· pop-up waste set G 11/4

· material waste set: synthetic

· connection type: G 3/8 connections

· connection dimension: DN15

**Vernis Shape** 

Single lever basin mixer 70 with isolated water conduction and pop-up waste set Surfaces: Matt Black Article Number: 71560670