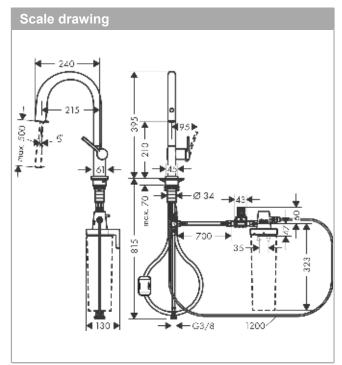

## product features

- · consists of: single lever kitchen mixer, filterhead
- · ComfortZone 210
- $\cdot~$  swivel range adjustable in 3 steps 60°, 110° or 150°
- · laminar spray
- · quick connect hose
- · maximum flow rate at 3 bar: 6,5 l/min
- · ceramic cartridge
- connection type: G ¾ connections
- · integrated non-return valve
- · suitable for continuous flow water heaters
- · extension length up to 50 cm
- · tap hole with Ø 35 mm required
- · separate water supply for filtered and unfiltered water
- filtered still drinking water via push button at the spout
- · filter connection: G ¾ input and output
- maximum withdrawal quantity (filtered water): 1,8 l/ min