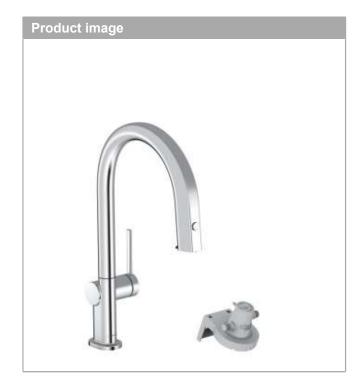

## Aqittura M91 FilterSystem 210, pull-out spout, 1jet Surfaces: Chrome Article Number: 76803000

## product features

- · consists of: single lever kitchen mixer, filterhead
- · ComfortZone 210
- $\cdot~$  swivel range adjustable in 3 steps 60°, 110° or 150°
- · laminar spray
- · quick connect hose
- · maximum flow rate at 3 bar: 6,5 l/min
- · ceramic cartridge
- connection type: G ¾ connections
- · integrated non-return valve
- · suitable for continuous flow water heaters
- · extension length up to 50 cm
- · tap hole with Ø 35 mm required
- · separate water supply for filtered and unfiltered water
- filtered still drinking water via push button at the spout
- · filter connection: G ¾ input and output
- maximum withdrawal quantity (filtered water): 1,8 l/ min