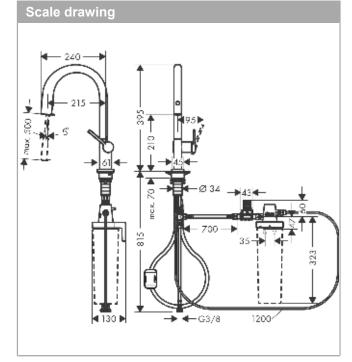

## product features

- · consists of: single lever kitchen mixer, filterhead
- ComfortZone 210
- swivel range adjustable in 3 steps 60°, 110° or 150°
- · laminar spray
- · quick connect hose
- · maximum flow rate at 3 bar: 6,5 l/min
- · ceramic cartridge
- · connection type: G % connections
- · integrated non-return valve
- · suitable for continuous flow water heaters
- · extension length up to 50 cm
- · tap hole with Ø 35 mm required
- · separate water supply for filtered and unfiltered water
- · filtered still drinking water via push button at the spout
- · filter connection: G ¾ input and output
- maximum withdrawal quantity (filtered water): 1,8 l/ min