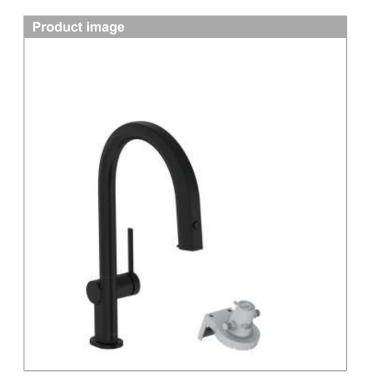

Aqittura M91

FilterSystem 210, pull-out spout, 1jet

Surfaces: Matt Black Article Number: 76803670

## product features

- · consists of: single lever kitchen mixer, filterhead
- ComfortZone 210
- swivel range adjustable in 3 steps 60°, 110° or 150°
- · laminar spray
- · quick connect hose
- · maximum flow rate at 3 bar: 6,5 l/min
- · ceramic cartridge
- · connection type: G % connections
- · integrated non-return valve
- · suitable for continuous flow water heaters
- · extension length up to 50 cm
- · tap hole with Ø 35 mm required
- · separate water supply for filtered and unfiltered water
- · filtered still drinking water via push button at the spout
- · filter connection: G ¾ input and output
- maximum withdrawal quantity (filtered water): 1,8 l/ min