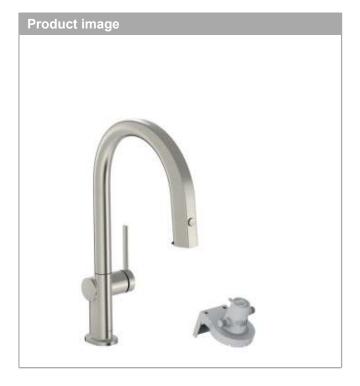

Aqittura M91

FilterSystem 210, pull-out spout, 1jet

Surfaces: Stainless Steel Finish Article Number: 76803800

## product features

- · consists of: single lever kitchen mixer, filterhead
- ComfortZone 210
- swivel range adjustable in 3 steps 60°, 110° or 150°
- · laminar spray
- quick connect hose
- · maximum flow rate at 3 bar: 6,5 l/min
- · ceramic cartridge
- · connection type: G % connections
- · integrated non-return valve
- · suitable for continuous flow water heaters
- · extension length up to 50 cm
- · tap hole with Ø 35 mm required
- · separate water supply for filtered and unfiltered water
- · filtered still drinking water via push button at the spout
- · filter connection: G ¾ input and output
- maximum withdrawal quantity (filtered water): 1,8 l/ min