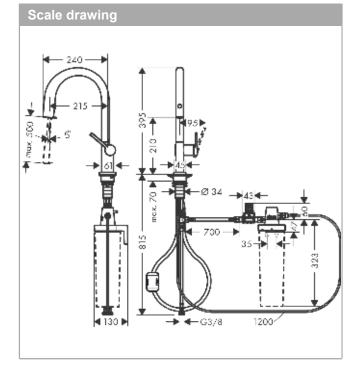

## product features

- · consists of: single lever kitchen mixer, filterhead
- ComfortZone 210
- swivel range adjustable in 3 steps 60°, 110° or 150°
- · laminar spray
- quick connect hose
- · maximum flow rate at 3 bar: 6,5 l/min
- · ceramic cartridge
- · connection type: G % connections
- · integrated non-return valve
- · suitable for continuous flow water heaters
- · extension length up to 50 cm
- · tap hole with Ø 35 mm required
- · separate water supply for filtered and unfiltered water
- · filtered still drinking water via push button at the spout
- · filter connection: G ¾ input and output
- maximum withdrawal quantity (filtered water): 1,8 l/ min