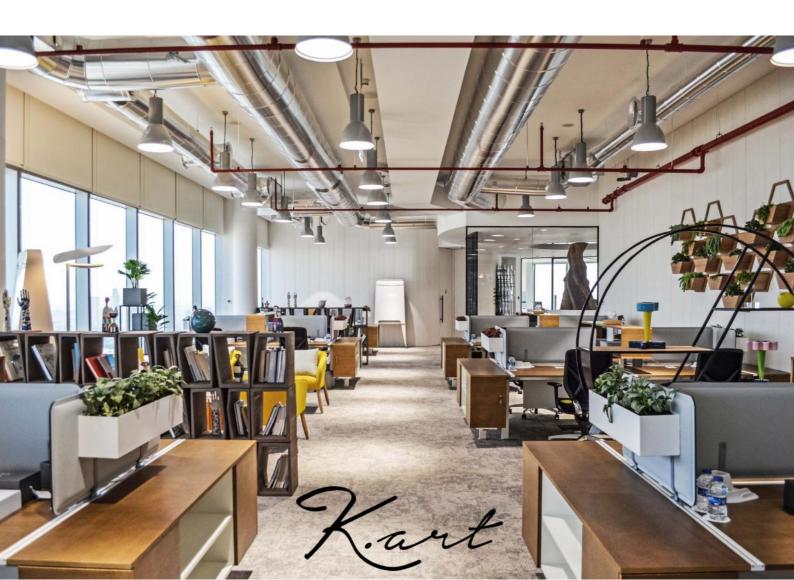

# TAILOR MADE

Lots of important estabilishments from all over the world have tested Codutti in custom projects, achieving the best results both in executive and operative workspaces. A dedicated Research & Development office is in charge for fully understand the customer needs and for make them come true in a unique, creative and extraordinary result. Every single piece of forniture can be reprojected following customer requirements, coordinating with accessories, wall coverings, flooring, frameworks, lighting, upholstery: the whole interior environment can be tailor made and can perfectly reflect the customer style.