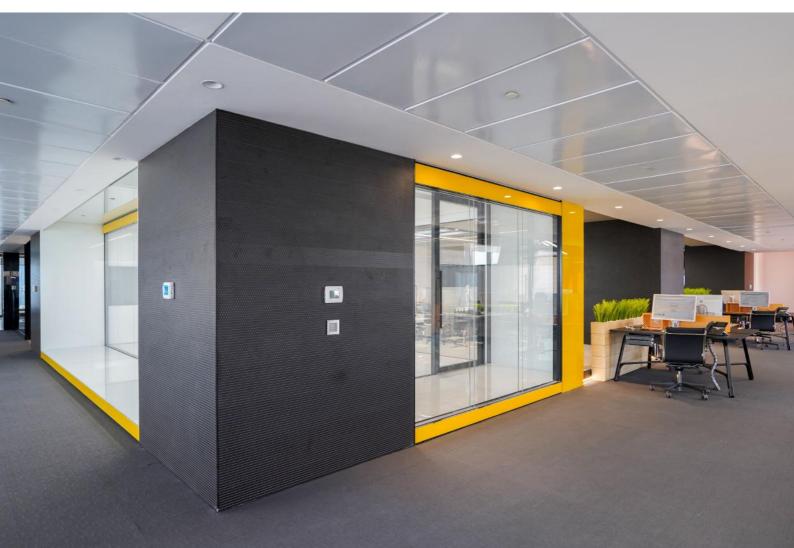

# TAILOR MADE

Lots of important estabilishments from all over the world have tested Codutti in custom projects, achieving the best results both in executive and operative workspaces. A dedicated Research & Development office is in charge for fully understand the customer needs and for make them come true in a unique, creative and extraordinary result. Every single piece of forniture can be reprojected following customer requirements, coordinating with accessories, wall coverings, flooring, frameworks, lighting, upholstery: the whole interior environment can be tailor made and can perfectly reflect the customer style.