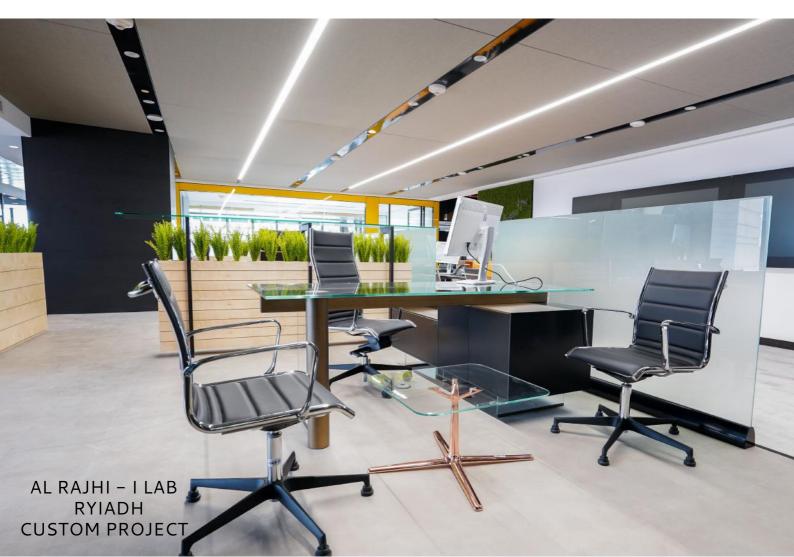

# TAILOR MADE

Lots of important estabilishments from all over the world have tested Codutti in custom projects, achieving the best results both in executive and operative workspaces. A dedicated Research & Development office is in charge for fully understand the customer needs and for make them come true in a unique, creative and extraordinary result. Every single piece of forniture can be reprojected following customer requirements, coordinating with accessories, wall coverings, flooring, frameworks, lighting, upholstery: the whole interior environment can be tailor made and can perfectly reflect the customer style.