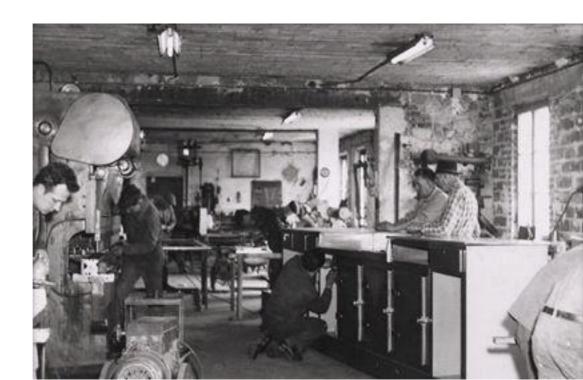

### BEGINNING OF A SUCCESSFUL STORY

1954
August the 1st
North-East of Italy
3 Brothers
Inventiveness

Ability to tourn immagination into creativity & creativity into reality

Founding a workshop in a small town is not difficult thanks to the booming economy of the post-war period, but turning it into a multinational one requires passion, dedication and extraordinary perseverance.

The first occasion to test their skills was the built of Raffaello and Michelangelo ships, in the middle Sixties: initiative and flexibility permit the Codutti Brothers to produce real artworks as counters, comfortable seats and futuristic shape upholstery for these luxury "palaces on water".