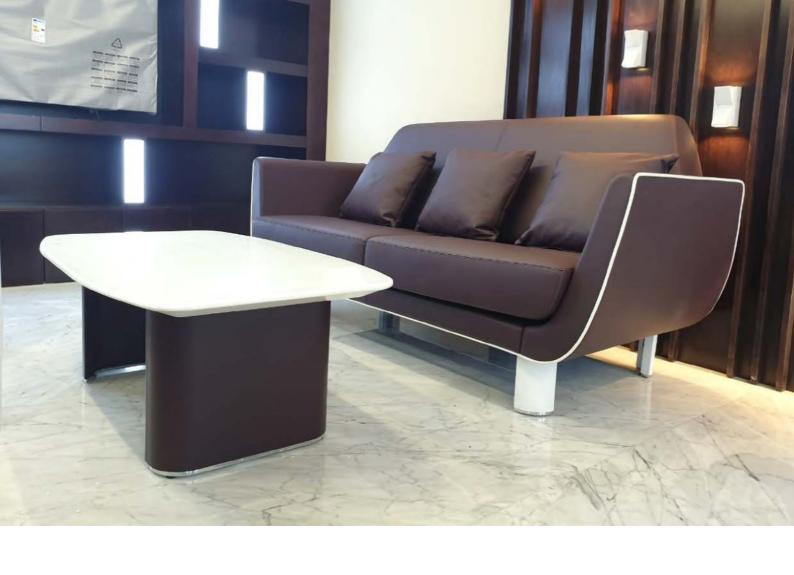

# TAILOR MADE

Lots of important estabilishments from all over the world have tested Codutti in custom projects, achieving the best results both in executive and operative workspaces. A dedicated Research & Development office is in charge for fully understand the customer needs and for make them come true in a unique, creative and extraordinary result. Every single piece of forniture can be reprojected following customer requirements, coordinating with accessories, wall coverings, flooring, frameworks, lighting, upholstery: the whole interior environment can be tailor made and can perfectly reflect the customer style.