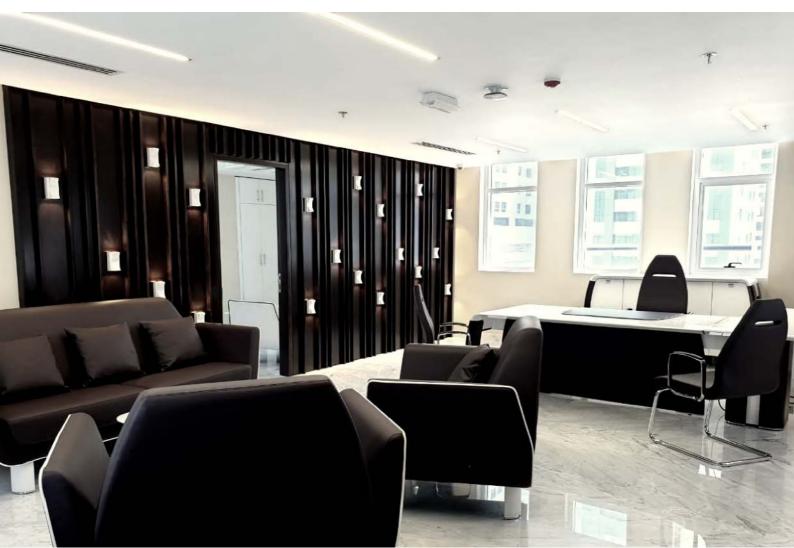

# TAILOR MADE

Lots of important estabilishments from all over the world have tested Codutti in custom projects, achieving the best results both in executive and operative workspaces. A dedicated Research & Development office is in charge for fully understand the customer needs and for make them come true in a unique, creative and extraordinary result. Every single piece of forniture can be reprojected following customer requirements, coordinating with accessories, wall coverings, flooring, frameworks, lighting, upholstery: the whole interior environment can be tailor made and can perfectly reflect the customer style.