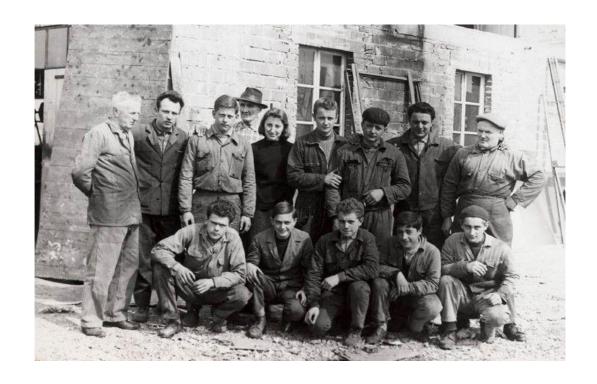

### BEGINNING OF A SUCCESSFUL STORY

1954
August the 1st
North-East of Italy
3 Brothers
Inventiveness

Ability to tourn immagination into creativity & creativity into reality

Founding a workshop in a small town is not difficult thanks to the booming economy of the post-war period, but turning it into a multinational one requires passion, dedication and extraordinary perseverance.

The first occasion to test their skills was the built of Raffaello and Michelangelo ships, in the middle Sixties: initiative and flexibility permit the Codutti Brothers to produce real artworks as counters, comfortable seats and futuristic shape upholstery for these luxury "palaces on water".