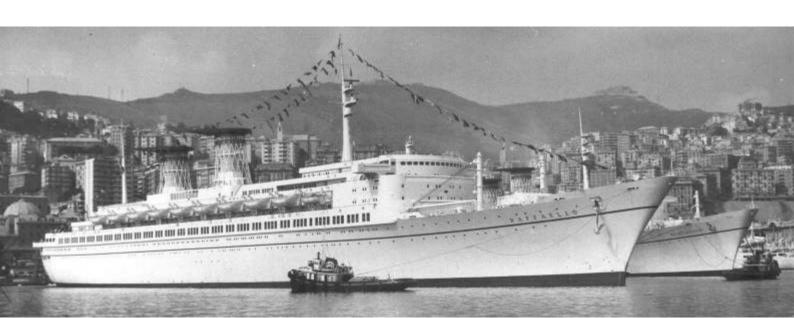

The first occasion to test their skills was the built of Raffaello and Michelangelo ships, in the middle Sixties: initiative and flexibility permit the Codutti Brothers to produce real artworks as counters, comfortable seats and futuristic shape upholstery for these luxury "palaces on water".