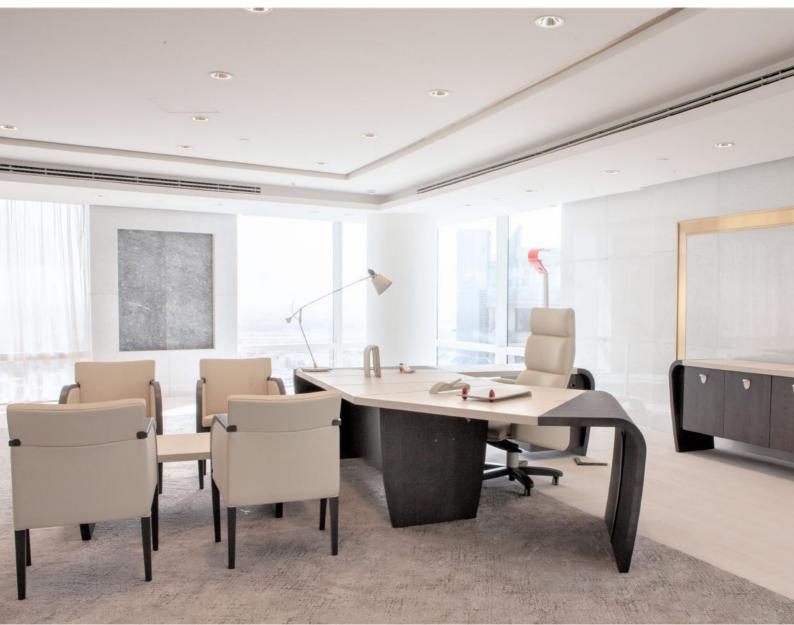

## BY YOUR SIDE

Codutti's Technical Office is always available to the client for the manufacturing of functional furnishing solutions without neglecting both the particular operational requirements and the aesthetic and stylistic characteristics of the environment to be furnished. The preparation of technical drawings and graphic layouts for the project allows clients to make a timely and conscious choice of furniture, with the certainty of being able to rely on solutions specifically designed to suit the most specific and unusual needs.

# TAILOR MADE

Lots of important estabilishments from all over the world have tested Codutti in custom projects, achieving the best results both in executive and operative workspaces. A dedicated Research & Development office is in charge for fully understand the customer needs and for make them come true in a unique, creative and extraordinary result. Every single piece of forniture can be reprojected following customer requirements, coordinating with accessories, wall coverings, flooring, frameworks, lighting, upholstery: the whole interior environment can be tailor made and can perfectly reflect the customer style.