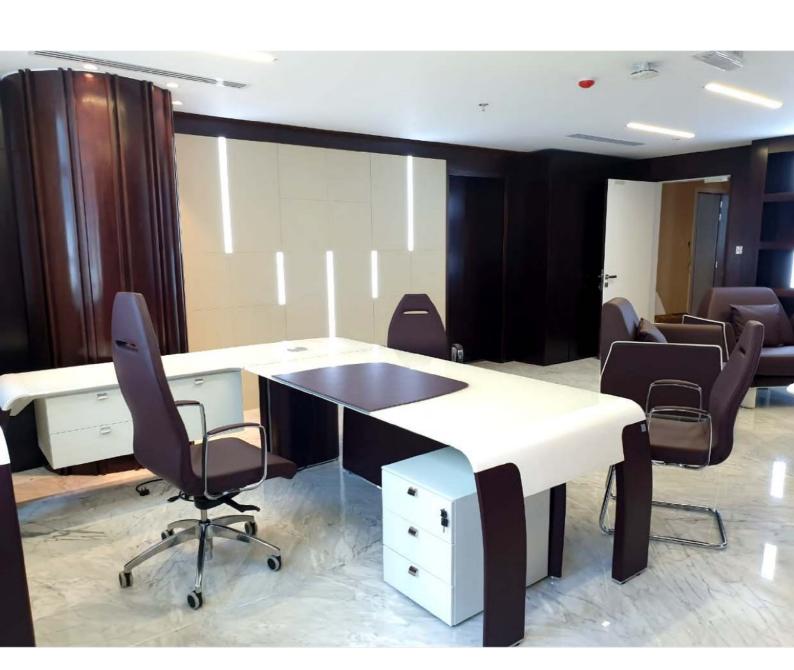

# TAILOR MADE

Lots of important estabilishments from all over the world have tested Codutti in custom projects, achieving the best results both in executive and operative workspaces. A dedicated Research & Development office is in charge for fully understand the customer needs and for make them come true in a unique, creative and extraordinary result. Every single piece of forniture can be reprojected following customer requirements, coordinating with accessories, wall coverings, flooring, frameworks, lighting, upholstery: the whole interior environment can be tailor made and can perfectly reflect the customer style.