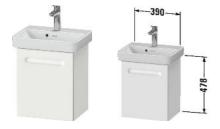

## Duravit No.1 Vanity unit wall-mounted $\$ M14266 L/R / N14266 L/R / N14266 L/R

|< 390 mm >|

| Dimension                         | Weight                                                                                            | Order number                                                                                                            |
|-----------------------------------|---------------------------------------------------------------------------------------------------|-------------------------------------------------------------------------------------------------------------------------|
|                                   |                                                                                                   |                                                                                                                         |
|                                   |                                                                                                   |                                                                                                                         |
|                                   |                                                                                                   |                                                                                                                         |
|                                   |                                                                                                   |                                                                                                                         |
|                                   |                                                                                                   |                                                                                                                         |
| 390 x 346 mm                      |                                                                                                   | N14266 L/R                                                                                                              |
| 390 x 346 mm                      |                                                                                                   | N14266 L/R                                                                                                              |
| 390 x 346 mm                      |                                                                                                   | N14266 L/R                                                                                                              |
| 390 x 346 mm                      |                                                                                                   | N14266 L/R                                                                                                              |
|                                   |                                                                                                   |                                                                                                                         |
| sion to furniture a space of 20 m | m is necessary, Please                                                                            |                                                                                                                         |
|                                   |                                                                                                   |                                                                                                                         |
|                                   |                                                                                                   |                                                                                                                         |
| ow, with 450 x 350 mm             |                                                                                                   | 074345                                                                                                                  |
|                                   | 390 x 346 mm<br>390 x 346 mm<br>390 x 346 mm<br>390 x 346 mm<br>sion to furniture a space of 20 m | 390 x 346 mm<br>390 x 346 mm<br>390 x 346 mm<br>390 x 346 mm<br>sion to furniture a space of 20 mm is necessary, Please |