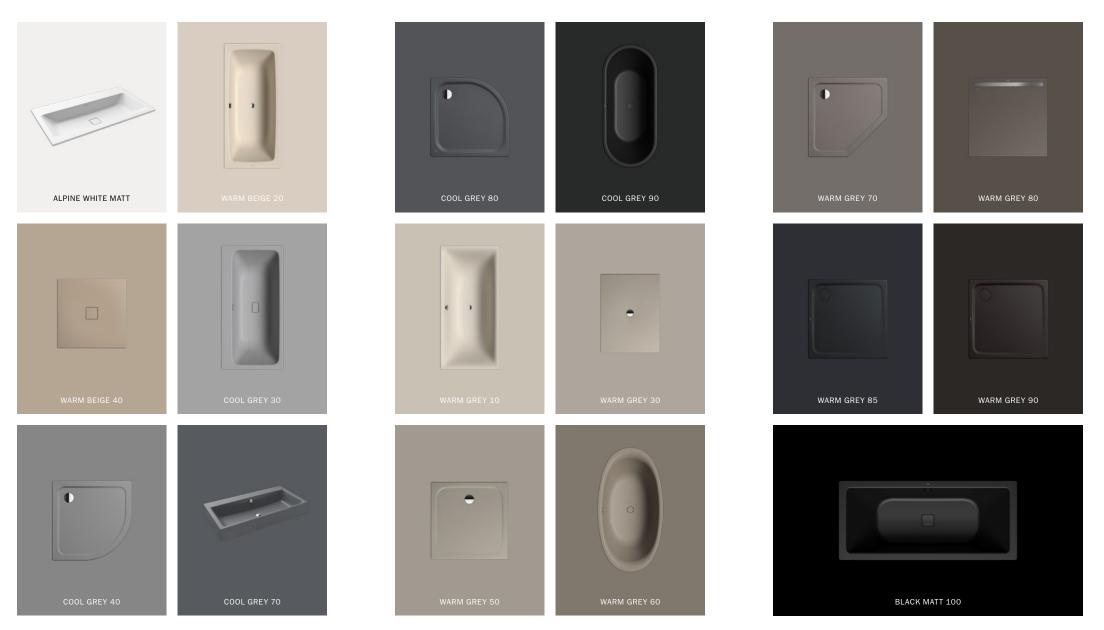

## KALDEWEI Luxstainable® Bathrooms Because luxury and sustainability complement each other ideally

<sup>1</sup> Only available for MIENA washbasin Mod. 3180 and Mod. 3181.

KALDEWEI

Coordinated Colours Collection

THE MATT COLOURS OF THE COORDINATED COLOURS COLLECTION HIGHLIGHT THE SPECIAL CHARACTER OF THE EXCLUSIVE KALDEWEI SHOWER SURFACES, WASHBASINS AND BATHTUBS, FINELY COORDINATED AND FREELY COMBINABLE WITH ONE ANOTHER.