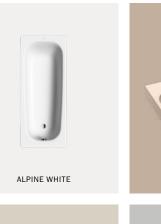

## Sanitary colours

PERGAMON

BLACK

**KALDEWEI** 

Trend Colours

WITH OUR TREND COLOURS THE MIENA WASHBASIN BOWL BECOMES A REAL HIGHLIGHT IN THE BATHROOM. WE DESIGNED THE FOUR NEW COLOURS ESPECIALLY FOR MIENA, WHICH IS CHARACTERISED BY AN UNPRETENTIOUS, TIMELESS ELEGANCE.