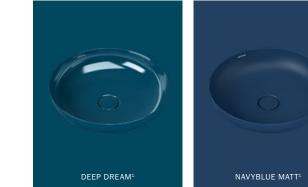

## KALDEWEI Luxstainable® Bathrooms Because luxury and sustainability complement each other ideally

<sup>1</sup> Only available for MIENA washbasin Mod. 3180 and Mod. 3181.

KALDEWEI

Coordinated Colours Collection

THE MATT COLOURS OF THE COORDINATED COLOURS COLLECTION HIGHLIGHT THE SPECIAL CHARACTER OF THE EXCLUSIVE KALDEWEI SHOWER SURFACES, WASHBASINS AND BATHTUBS, FINELY COORDINATED AND FREELY COMBINABLE WITH ONE ANOTHER.