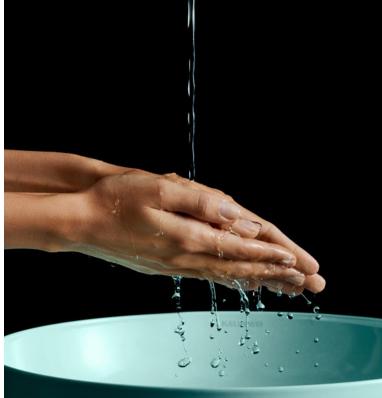

## Sanitary colours

PERGAMON

BLACK

**KALDEWEI** 

Trend Colours

WITH OUR TREND COLOURS THE MIENA WASHBASIN BOWL BECOMES A REAL HIGHLIGHT IN THE BATHROOM. WE DESIGNED THE FOUR NEW COLOURS ESPECIALLY FOR MIENA, WHICH IS CHARACTERISED BY AN UNPRETENTIOUS, TIMELESS ELEGANCE.

THIS ELEGANT, MODERN CREATION OF A WASHBASIN ALLOWS ROOM TO PLAY WITH COLOURS AND TURNS THE BATHROOM INTO A COSY SPACE AS A PLACE OF RETREAT.