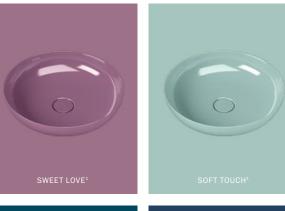

## KALDEWEI Luxstainable® Bathrooms Because luxury and sustainability complement each other ideally

<sup>1</sup> Only available for MIENA washbasin Mod. 3180 and Mod. 3181.

KALDEWEI

Coordinated Colours Collection

THE MATT COLOURS OF THE COORDINATED COLOURS COLLECTION HIGHLIGHT THE SPECIAL CHARACTER OF THE EXCLUSIVE KALDEWEI SHOWER SURFACES, WASHBASINS AND BATHTUBS, FINELY COORDINATED AND FREELY COMBINABLE WITH ONE ANOTHER.